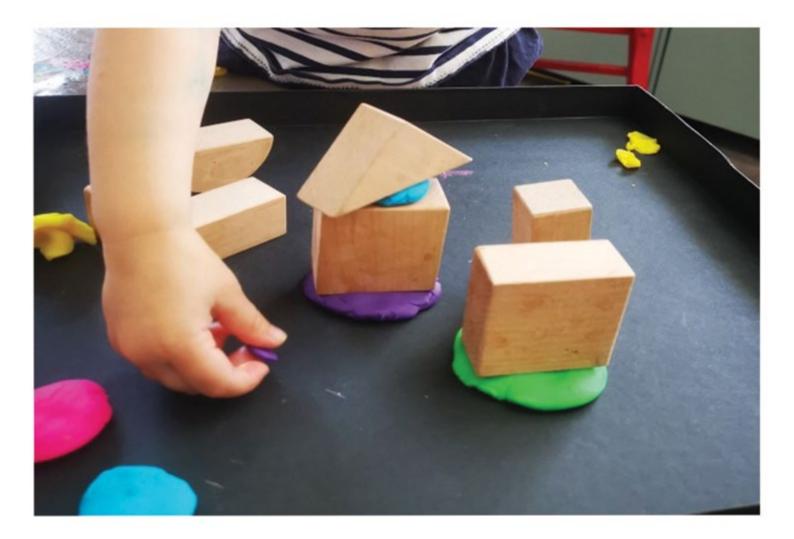

## Play together 2:

Ask your child to build a tall tower with the bricks.

See how high they can make it.

Now let them knock it down!

## Play together 3:

Now ask your child to make a tall tower using bricks and Play-Doh.

Show how to add Play-Doh in-between the bricks to make the tower stronger.

Was this tower taller? Was it stronger?

Have fun knocking down these towers again and again!